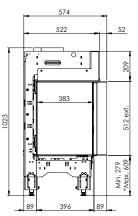

### Specifications

**Exterior dimensions WxHxD in mm** 1242 x 1023 x 574

**Fire display WxHxD in mm** 1087 x 500 x 383

System Log Burner 3.0

**Decoration** Log set

Back walls Back wall smooth steel

**Remote** Via app and ITC Remote