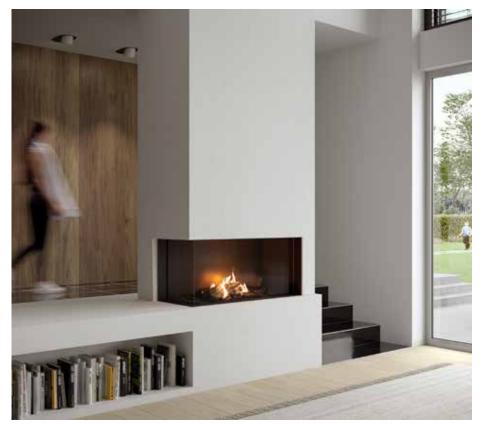

# MatriX Hybrid

Our hybrid MatriX ambient fires are electrically supported using LED lighting; comparable with hybrid cars. This low-energy light source has been applied to partially replace the gas flames and to enrich the glowing fire. This unique 'play' between gas and light, known as 'Hybrid Pro Lighting' (HPL) gives rich flames whose intensity and experience beats any standard gas-fired fireplace. What's more, this HPL module can reduce gas consumption, CO2 emissions and heat transfer by more than 50%.

## Why opt for the MatriX Hybrid?

- Up to 50% less gas consumption; without sacrificing the natural flame effect,
- The (optional) Hybrid Pro Light module gives even richer flames; even at the lowest setting,
- Horizontal flame effect with equally distributed flames over the entire width of the fire,
- No less than 7 individual burners offer unequalled adjustment possibilities; always the perfect flames for any situation,
- Adjustable heat output from maximum 10 down to a mere 1.5 kW; therefore also ideal for modern, well insulated houses with relatively limited heat requirements,
- Available in various sizes and as a front, 2 and 3-sided version, Room divider or See-through model.

In other words: A modern and extremely low energy gas fire offering endless possibilities.

**Discover!** 