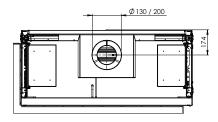

#### **DECORATION OPTIONS**

HPL module

Flue material 130/200

\* Incl. optional adjustable feet