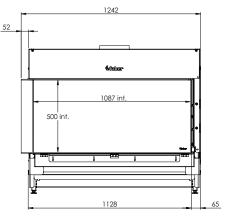

### Specifications

**Exterior dimensions WxHxD in mm** 1242 x 1023 x 574

**Fire display WxHxD in mm** 1087 x 500 x 383

System Log Burner 3.0

**Decoration** Log set

Back walls Back wall smooth steel

**Remote** Via app and ITC Remote