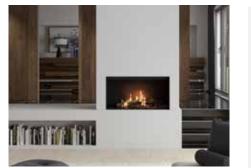

# MatriX Hybrid

Our hybrid MatriX ambient fires are electrically supported using LED lighting; comparable with hybrid cars. This low-energy light source has been applied to partially replace the gas flames and to enrich the glowing fire. This unique 'play' between gas and light, known as 'Hybrid Pro Lighting' (HPL) gives rich flames whose intensity and experience beats any standard gas-fired fireplace. What's more, this HPL module can reduce gas consumption, CO2 emissions and heat transfer by more than 50%.

## Why opt for the MatriX Hybrid?

- Up to 50% less gas consumption; without sacrificing the natural flame effect,
- The (optional) Hybrid Pro Light module gives even richer flames; even at the lowest setting,
- Horizontal flame effect with equally distributed flames over the entire width of the fire,
- No less than 7 individual burners offer unequalled adjustment possibilities; always the perfect flames for any situation,
- Adjustable heat output from maximum 10 down to a mere 1.5 kW; therefore also ideal for modern, well insulated houses with relatively limited heat requirements,
- Available in various sizes and as a front, 2 and 3-sided version, Room divider or See-through model.

In other words: A modern and extremely low energy gas fire offering endless possibilities.

**Discover!** 