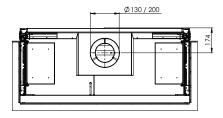

#### **DECORATION OPTIONS**

HPL module

More product information?

Flue material 130/200

\* Incl. optional adjustable feet