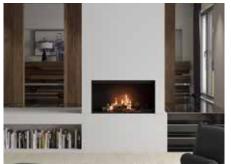

# MatriX Hybrid

Our hybrid MatriX ambient fires are electrically supported using LED lighting; comparable with hybrid cars. This low-energy light source has been applied to partially replace the gas flames and to enrich the glowing fire. This unique 'play' between gas and light, known as 'Hybrid Pro Lighting' (HPL) gives rich flames whose intensity and experience beats any standard gas-fired fireplace. What's more, this HPL module can reduce gas consumption, CO2 emissions and heat transfer by more than 50%.

## Why opt for the MatriX Hybrid?

- Up to 50% less gas consumption; without sacrificing the natural flame effect,
- The (optional) Hybrid Pro Light module gives even richer flames; even at the lowest setting,
- Horizontal flame effect with equally distributed flames over the entire width of the fire,
- No less than 7 individual burners offer unequalled adjustment possibilities; always the perfect flames for any situation,
- Adjustable heat output from maximum 10 down to a mere 1.5 kW; therefore also ideal for modern, well insulated houses with relatively limited heat requirements,
- Available in various sizes and as a front, 2 and 3-sided version, Room divider or See-through model.

In other words: A modern and extremely low energy gas fire offering endless possibilities.

**Discover!** 