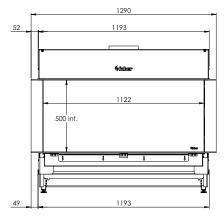

### HYBRID FIRE MatriX | 1050/500 III

#### Specifications

**Exterior dimensions WxHxD in mm** 1290 x 1023 x 574

Fire display WxHxD in mm 1122 x 500 x 383

System Log Burner 3.0

Decoration Log set

Back walls Back wall smooth steel

**Remote** Via app and ITC Remote