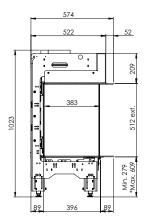

#### Specifications

**Exterior dimensions WxHxD in mm** 1290 x 1023 x 574

Fire display WxHxD in mm 1122 x 500 x 383

System Log Burner 3.0

Decoration Log set

Back walls Back wall smooth steel

**Remote** Via app and ITC Remote