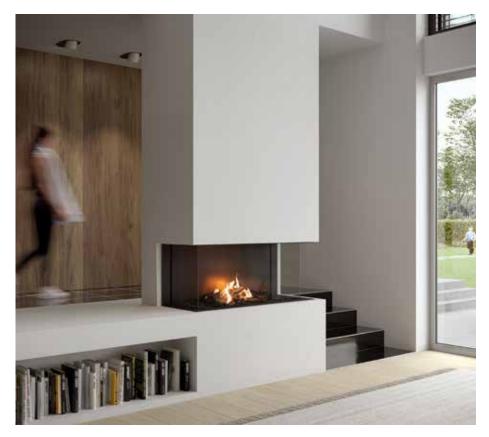

### HYBRID FIRE MatriX | 1050/500 III

#### Specifications

**Exterior dimensions WxHxD in mm** 1290 x 1023 x 574

Fire display WxHxD in mm 1122 x 500 x 383

System Log Burner 3.0

Decoration Log set

Back walls Back wall smooth steel

**Remote** Via app and ITC Remote

**Power** 10,0 kW

**Operating system** Honeywell

**Energy label** B

Options (at a surcharge) HPL Module Non-reflective glass Black glass back wall Inset depth 30 mm Inset depth 100 mm Adjustable feet Wall bracket