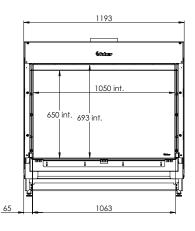

### HYBRID FIRE MatriX | 1050/650 |

### Specifications

**Exterior dimensions WxHxD in mm** 1193 x 1173 x 574

Fire display WxHxD in mm 1050 x 650

System Log Burner 3.0

**Decoration** Log set

Back walls Back wall smooth steel

**Remote** Via app and ITC Remote