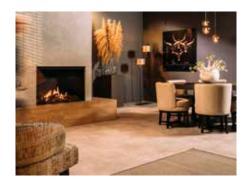

## Why opt for the MatriX Hybrid?

- Up to 50% less gas consumption; without sacrificing the natural flame effect,
- The (optional) Hybrid Pro Light module gives even richer flames; even at the lowest setting,
- Horizontal flame effect with equally distributed flames over the entire width of the fire,
- No less than 7 individual burners offer unequalled adjustment possibilities; always the perfect flames for any situation,
- Adjustable heat output from maximum 10 down to a mere 1.5 kW; therefore also ideal for modern, well insulated houses with relatively limited heat requirements,
- Available in various sizes and as a front, 2 and 3-sided version, Room divider or See-through model.

In other words: A modern and extremely low energy gas fire offering endless possibilities.

**Discover!** 