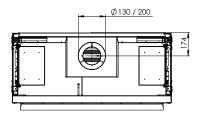

#### **DECORATION OPTIONS**

More product information?

Flue material 130/200

### Specifications

**Exterior dimensions WxHxD in mm** 1193 x 1173 x 574

Fire display WxHxD in mm 1050 x 650

System Log Burner 3.0

**Decoration** Log set

Back walls Back wall smooth steel

**Remote** Via app and ITC Remote