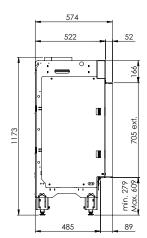

### Specifications

**Exterior dimensions WxHxD in mm** 1193 x 1173 x 574

Fire display WxHxD in mm 1050 x 650

System Log Burner 3.0

**Decoration** Log set

Back walls Back wall smooth steel

**Remote** Via app and ITC Remote

\* Incl. optional adjustable feet