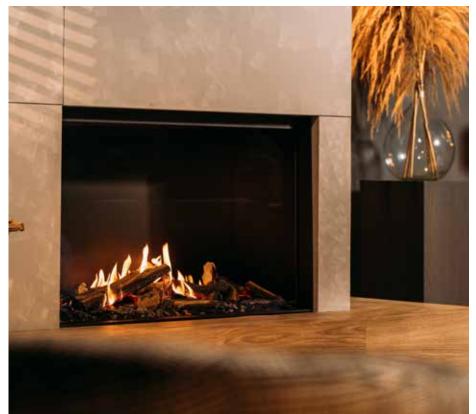

# MatriX Hybrid

Our hybrid MatriX ambient fires are electrically supported using LED lighting; comparable with hybrid cars. This low-energy light source has been applied to partially replace the gas flames and to enrich the glowing fire. This unique 'play' between gas and light, known as 'Hybrid Pro Lighting' (HPL) gives rich flames whose intensity and experience beats any standard gas-fired fireplace. What's more, this HPL module can reduce gas consumption, CO2 emissions and heat transfer by more than 50%.

## Why opt for the MatriX Hybrid?

- Up to 50% less gas consumption; without sacrificing the natural flame effect,
- The (optional) Hybrid Pro Light module gives even richer flames; even at the lowest setting,
- Horizontal flame effect with equally distributed flames over the entire width of the fire,
- No less than 7 individual burners offer unequalled adjustment possibilities; always the perfect flames for any situation,
- Adjustable heat output from maximum 10 down to a mere 1.5 kW; therefore also ideal for modern, well insulated houses with relatively limited heat requirements,
- Available in various sizes and as a front, 2 and 3-sided version, Room divider or See-through model.

In other words: A modern and extremely low energy gas fire offering endless possibilities.

**Discover!** 

### HYBRID FIRE MatriX | 1050/650 |