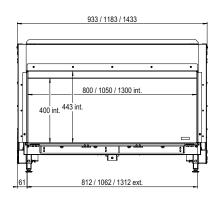

lly adjustable burners; for more intensive flames and added heat output,
- Choice of luxury ceramic log set or white Carrara pebbles for an extra modern and luxurious look;
- Adjustable heat output; from maximum 10 to minimum 4 KW.
- Available in various sizes and as front, 2 and 3-sided models.

Scan me

Discover!

In other words: an impressively sized fire with fantastic flames.

# MatriX | 1050/400 |







1050 x 400

Double Line Burner

### Decoration

Log set or White Pebble

#### **Back walls**

Back wall smooth steel

#### Remote

Via app and ITC Remote

#### Power

8,7 kW

## Operating system

Honeywell

### **Energy label**

Options (at a surcharge)
Non-reflective glass
Black glass back wall
Adjustable feet
Wall bracket







More product information



Flue material 130/200







\* incl. optional adjustable feet