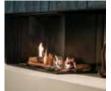

s fire; up to 130 cm of flames!
- Double row of individually adjustable burners; for more intensive flames and added heat output,
- Choice of luxury ceramic log set or white Carrara pebbles for an extra modern and luxurious look;
- Adjustable heat output; from maximum 10 to minimum 4 KW.
- Available in various sizes and as front, 2 and 3-sided models.

Scan me

Discover!

In other words: an impressively sized fire with fantastic flames.

# MatriX | 1050/400 |







1050 x 400

Double Line Burner

### Decoration

Log set or White Pebble

#### **Back walls**

Back wall smooth steel

#### Remote

Via app and ITC Remote

#### Power

8,7 kW

## Operating system

Honeywell

### **Energy label**

Options (at a surcharge)
Non-reflective glass
Black glass back wall
Adjustable feet
Wall bracket







More product information



Flue material 130/200







\* incl. optional adjustable feet