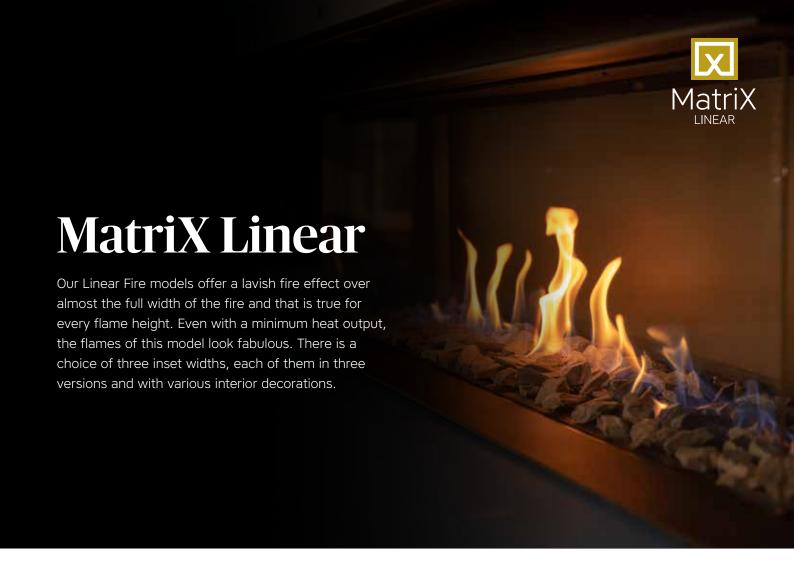

# Why opt

# for the MatriX Linear?

- Extra wide and low gas fire; up to 130 cm of flames!
- Double row of individually adjustable burners; for more intensive flames and added heat output,
- Choice of luxury ceramic log set or white Carrara pebbles for an extra modern and luxurious look;
- Adjustable heat output; from maximum 10 to minimum 4 KW.
- Available in various sizes and as front, 2 and 3-sided models.

Scan me

Discover!

In other words: an impressively sized fire with fantastic flames.