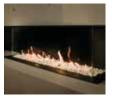

### **Energy label**

Options (at a surcharge)
Non-reflective glass
Black glass back wall
Adjustable feet
Wall bracket

More product information

Flue material 130/200

\* incl. optional adjustable feet