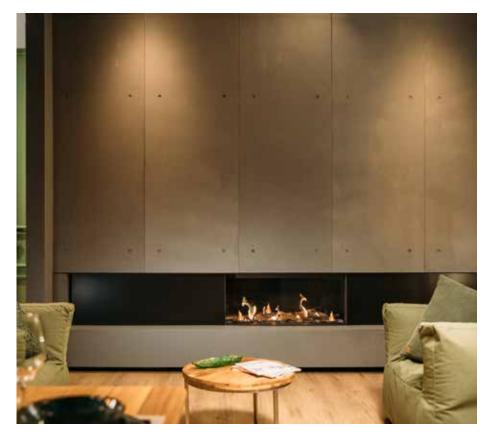

# MatriX | 1050/400 |

1050 x 400

Double Line Burner

### Decoration

Log set or White Pebble

#### **Back walls**

Back wall smooth steel