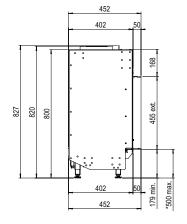

y adjustable burners; for more intensive flames and added heat output,
- Choice of luxury ceramic log set or white Carrara pebbles for an extra modern and luxurious look;
- Adjustable heat output; from maximum 10 to minimum 4 KW.
- Available in various sizes and as front, 2 and 3-sided models.

Scan me

Discover!

In other words: an impressively sized fire with fantastic flames.

# MatriX | 1050/400 |







1050 x 400

Double Line Burner

### Decoration

Log set or White Pebble

#### **Back walls**

Back wall smooth steel

#### Remote

Via app and ITC Remote

#### Power

8,7 kW

## Operating system

Honeywell

### **Energy label**

Options (at a surcharge)
Non-reflective glass
Black glass back wall
Adjustable feet
Wall bracket







More product information



Flue material 130/200







\* incl. optional adjustable feet