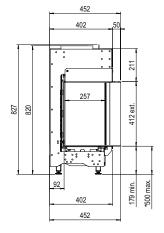

## Exterior dimensions WxHxD in mm $1237 \times 827 \times 452$

#### Fire display WxHxD in mm

1085 x 400 x 257