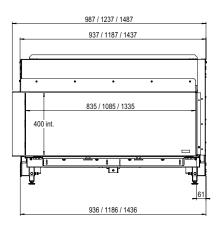

## Exterior dimensions WxHxD in mm $1237 \times 827 \times 452$

#### Fire display WxHxD in mm

1085 x 400 x 257