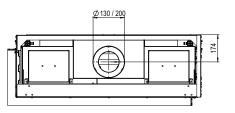

## Why opt

# for the MatriX Linear?

- Extra wide and low gas fire; up to 130 cm of flames!
- Double row of individually adjustable burners; for more intensive flames and added heat output,
- Choice of luxury ceramic log set or white Carrara pebbles for an extra modern and luxurious look;
- Adjustable heat output; from maximum 10 to minimum 4 KW.
- Available in various sizes and as front, 2 and 3-sided models.

Scan me

Discover!

In other words: an impressively sized fire with fantastic flames.

### MatriX | 1050/400 ||



#### **DECORATION OPTIONS**





More product information



Flue material 130/200





### **Specifications**

## Exterior dimensions WxHxD in mm $1237 \times 827 \times 452$

#### Fire display WxHxD in mm

1085 x 400 x 257

#### System

Double Line Burner

#### Decoration

Log set or White Pebble

#### **Back walls**

Back wall smooth steel

#### Remote

Via app and ITC Remote

#### Power

8,7 kW

#### Operating system

Honeywell

#### **Energy label**

Α

### Options (at a surcharge)

Non-reflective glass Black glass back wall Adjustable feet Wall bracket





\* incl. optional adjustable feet