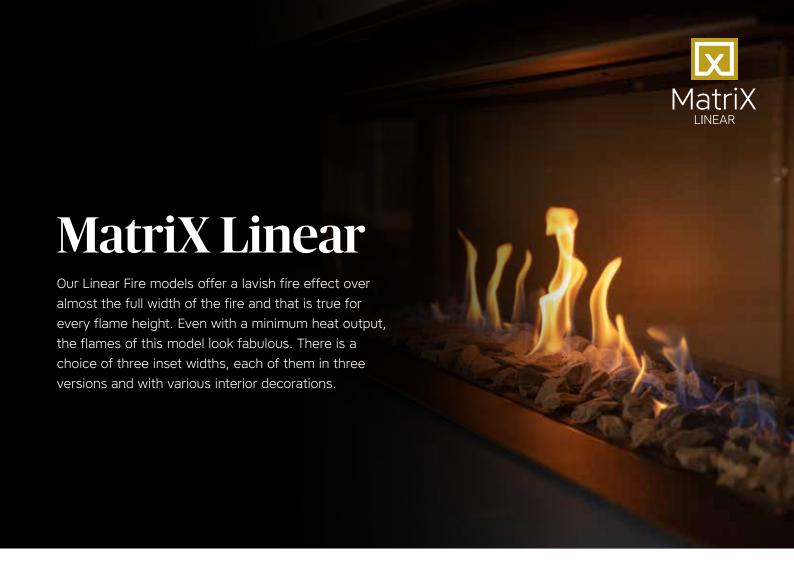

## Why opt

# for the MatriX Linear?

- Extra wide and low gas fire; up to 130 cm of flames!
- Double row of individually adjustable burners; for more intensive flames and added heat output,
- Choice of luxury ceramic log set or white Carrara pebbles for an extra modern and luxurious look;
- Adjustable heat output; from maximum 10 to minimum 4 KW.
- Available in various sizes and as front, 2 and 3-sided models.

Scan me

Discover!

In other words: an impressively sized fire with fantastic flames.