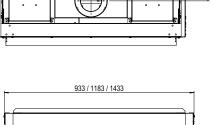

#### Exterior dimensions WxHxD in mm

1433 x 827 x 452

#### Fire display WxHxD in mm

1300 x 400

#### Options (at a surcharge) Non-reflective glass Black glass back wall Adjustable feet

Wall bracket

800 / 1050 / 1300 int

400 int. 443 int.