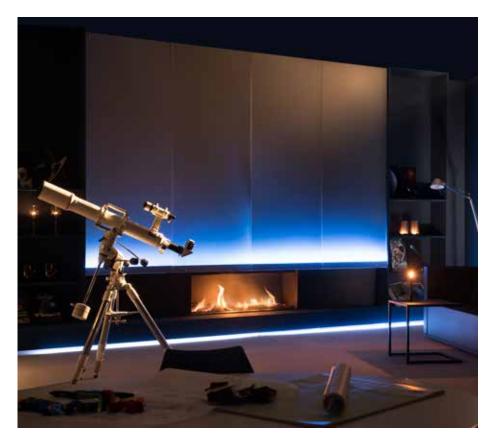

# for the MatriX Linear?

- Extra wide and low gas fire; up to 130 cm of flames!
- Double row of individually adjustable burners; for more intensive flames and added heat output,
- Choice of luxury ceramic log set or white Carrara pebbles for an extra modern and luxurious look;
- Adjustable heat output; from maximum 10 to minimum 4 KW.
- Available in various sizes and as front, 2 and 3-sided models.