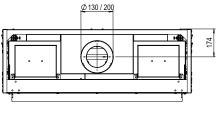

#### **DECORATION OPTIONS**

More product information?

Flue material 130/200

#### Exterior dimensions WxHxD in mm

1433 x 827 x 452

#### Fire display WxHxD in mm

1300 x 400