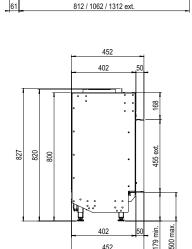

#### Exterior dimensions WxHxD in mm

1433 x 827 x 452

#### Fire display WxHxD in mm

1300 x 400

#### Options (at a surcharge) Non-reflective glass Black glass back wall Adjustable feet

Wall bracket

800 / 1050 / 1300 int

400 int. 443 int.