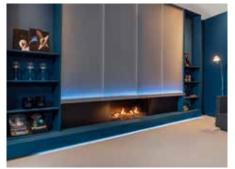

## Why opt

# for the MatriX Linear?

- Extra wide and low gas fire; up to 130 cm of flames!
- Double row of individually adjustable burners; for more intensive flames and added heat output,
- Choice of luxury ceramic log set or white Carrara pebbles for an extra modern and luxurious look;
- Adjustable heat output; from maximum 10 to minimum 4 KW.
- Available in various sizes and as front, 2 and 3-sided models.

Scan me

Discover!

In other words: an impressively sized fire with fantastic flames.