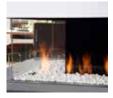

of versions, dimensions and finishes so you can choose what is best suited to your taste and interior decoration. The Faber specialist is there for you throughout the entire process!

Did you find your favourite Faber fire? It will be built, set and tested by Faber, specifically for you, before we deliver it to the Faber specialist who will install it in your home.

# **Premium** | Respect OC





## **Specifications**

### Exterior dimensions WxHxD in mm

1104 x 1114 x 427

#### Fire display WxHxD in mm

1006 x 395 x 288

#### System

Step Burner

#### Decoration

Log set or White Pebble

#### Back walls

Black glass back wall

#### Remote

Symax

#### Power

10,8 kW

#### Operating system

Mertik

#### **Energy label**

D

#### Options (at a surcharge)

-

#### **DECORATION OPTIONS**





More product information?



Flue material 130/200