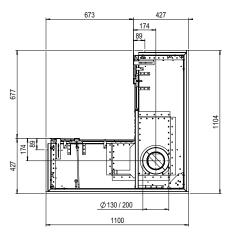

### Exterior dimensions WxHxD in mm

1104 x 1114 x 427

#### Fire display WxHxD in mm

1006 x 395 x 288

#### **DECORATION OPTIONS**

More product information?

Flue material 130/200