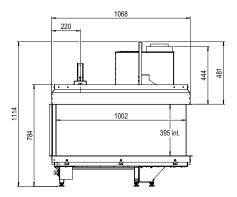

### Exterior dimensions WxHxD in mm

1104 x 1114 x 427

#### Fire display WxHxD in mm

1006 x 395 x 288