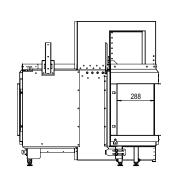

t is best suited to your taste and interior decoration. The Faber specialist is there for you throughout the entire process!

Did you find your favourite Faber fire? It will be built, set and tested by Faber, specifically for you, before we deliver it to the Faber specialist who will install it in your home.

# **Premium** | Respect OC





## **Specifications**

### Exterior dimensions WxHxD in mm

1104 x 1114 x 427

#### Fire display WxHxD in mm

1006 x 395 x 288

#### System

Step Burner

#### Decoration

Log set or White Pebble

#### Back walls

Black glass back wall

#### Remote

Symax

#### Power

10,8 kW

#### Operating system

Mertik

#### **Energy label**

D

#### Options (at a surcharge)

-

#### **DECORATION OPTIONS**





More product information?



Flue material 130/200