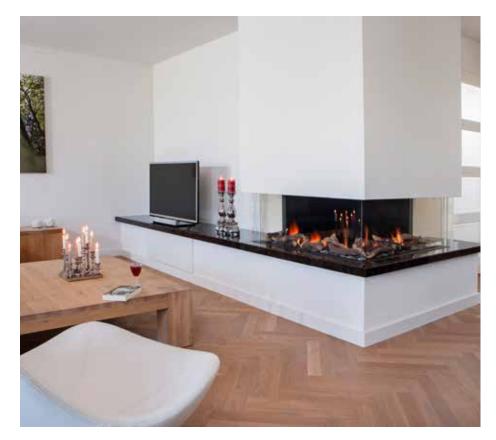

Built-in

Faber built-in gas fires are a statement in themselves. First and foremost because of a fabulously burning fire and the most beautiful finish with life-like decorative logs or modern pebbles. In addition because of the top-quality choice of materials that guarantee years of safe and problem-free enjoyment. Particularly when you operate the fire remotely with a control unit or from your own smartphone.

Faber gas fires are available in a surprising number of versions, dimensions and finishes so you can choose what is best suited to your taste and interior decoration. The Faber specialist is there for you throughout the entire process!