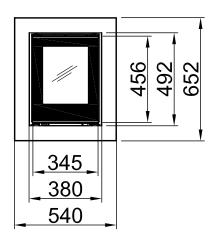

## Linear Cassette XS 500 + frame 45mm

RLA

2016/06/01

△ ~1:20

~1:10

Alle Abbildungen und Zeichnungen sind urheberrechtlich geschützt. Verwertung oder Veröffentlichung, auch einzelner Details, nur mit unserer Genehmigung, Technische Änderungen und Irrtümer vorbehalten.
All representations and drawings are protected by applicable copyright laws. Utilisation or publication, including individual details, only with our written approval. Technical data subject to change. Errors and omissions sxcepted.