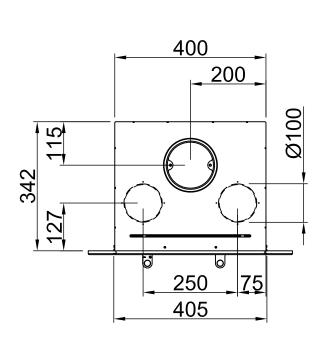

## Linear Cassette XS 500 + frame 45mm

RLA

2016/06/01

△ ~1:20

~1:10

Alle Abbildungen und Zeichnungen sind urheberrechtlich geschützt. Verwertung oder Veröffentlichung, auch einzelner Details, nur mit unserer Genehmigung, Technische Änderungen und Irrtümer vorbehalten.
All representations and drawings are protected by applicable copyright laws. Utilisation or publication, including individual details, only with our written approval. Technical data subject to change. Errors and omissions sxcepted.