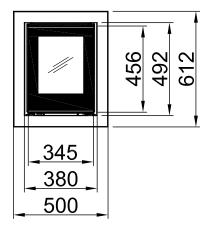

## Linear Cassette XS 500 + frame 45mm

RLA

2016/06/01

△ ~1:20

~1:10

Alle Abbildungen und Zeichnungen sind urheberrechtlich geschützt. Verwertung oder Veröffentlichung, auch einzelner Details, nur mit unserer Genehmigung, Technische Änderungen und Irrtümer vorbehalten.
All representations and drawings are protected by applicable copyright laws. Utilisation or publication, including individual details, only with our written approval. Technical data subject to change. Errors and omissions sxcepted.