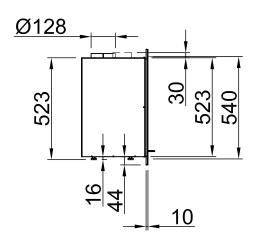

## Linear Cassette XS 500 + frame 45mm

RLA

2016/06/01

△ ~1:20

~1:10

Alle Abbildungen und Zeichnungen sind urheberrechtlich geschützt. Verwertung oder Veröffentlichung, auch einzelner Details, nur mit unserer Genehmigung, Technische Änderungen und Irrtümer vorbehalten.
All representations and drawings are protected by applicable copyright laws. Utilisation or publication, including individual details, only with our written approval. Technical data subject to change. Errors and omissions sxcepted.