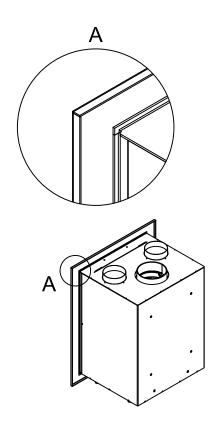

## Linear Cassette XS 500 + frame 45mm

RLA

2016/06/01

△ ~1:20

~1:10

Alle Abbildungen und Zeichnungen sind urheberrechtlich geschützt. Verwertung oder Veröffentlichung, auch einzelner Details, nur mit unserer Genehmigung, Technische Änderungen und Irrtümer vorbehalten.
All representations and drawings are protected by applicable copyright laws. Utilisation or publication, including individual details, only with our written approval. Technical data subject to change. Errors and omissions sxcepted.