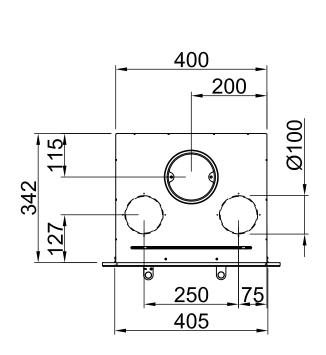

## Linear Cassette XS 500 + frame 45mm

RLA

2016/06/01

△ ~1:20

~1:10

Alle Abbildungen und Zeichnungen sind urheberrechtlich geschützt. Verwertung oder Veröffentlichung, auch einzelner Details, nur mit unserer Genehmigung, Technische Änderungen und Irrtümer vorbehalten.
All representations and drawings are protected by applicable copyright laws. Utilisation or publication, including individual details, only with our written approval. Technical data subject to change. Errors and omissions sxcepted.