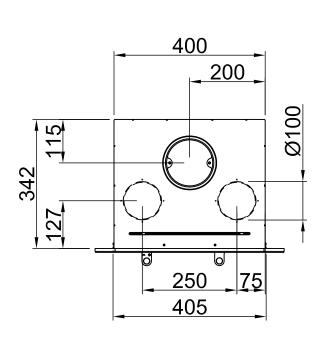

## Linear Cassette XS 500 + frame 45mm

RLA

2016/06/01

△ ~1:20

~1:10

Alle Abbildungen und Zeichnungen sind urheberrechtlich geschützt. Verwertung oder Veröffentlichung, auch einzelner Details, nur mit unserer Genehmigung, Technische Änderungen und Irrtümer vorbehalten.
All representations and drawings are protected by applicable copyright laws. Utilisation or publication, including individual details, only with our written approval. Technical data subject to change. Errors and omissions sxcepted.