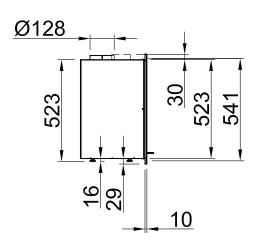

## Linear Cassette XS 500 + frame 45mm

RLA

2016/06/01

△ ~1:20

~1:10

Alle Abbildungen und Zeichnungen sind urheberrechtlich geschützt. Verwertung oder Veröffentlichung, auch einzelner Details, nur mit unserer Genehmigung, Technische Änderungen und Irrtümer vorbehalten.
All representations and drawings are protected by applicable copyright laws. Utilisation or publication, including individual details, only with our written approval. Technical data subject to change. Errors and omissions sxcepted.