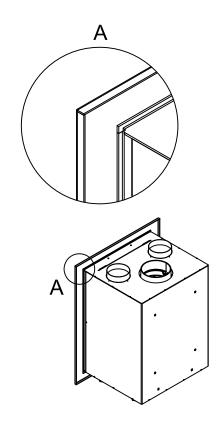

## Linear Cassette XS 500 + frame 45mm

RLA

2016/06/01

△ ~1:20

~1:10

Alle Abbildungen und Zeichnungen sind urheberrechtlich geschützt. Verwertung oder Veröffentlichung, auch einzelner Details, nur mit unserer Genehmigung, Technische Änderungen und Irrtümer vorbehalten.
All representations and drawings are protected by applicable copyright laws. Utilisation or publication, including individual details, only with our written approval. Technical data subject to change. Errors and omissions sxcepted.