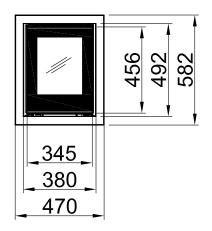

## Linear Cassette XS 500 + frame 45mm

RLA

2016/06/01

△ ~1:20

~1:10

Alle Abbildungen und Zeichnungen sind urheberrechtlich geschützt. Verwertung oder Veröffentlichung, auch einzelner Details, nur mit unserer Genehmigung, Technische Änderungen und Irrtümer vorbehalten.
All representations and drawings are protected by applicable copyright laws. Utilisation or publication, including individual details, only with our written approval. Technical data subject to change. Errors and omissions sxcepted.