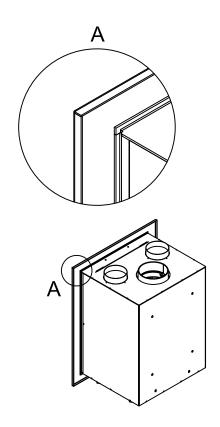

## Linear Cassette XS 500 + frame 45mm

RLA

2016/06/01

△ ~1:20

~1:10

Alle Abbildungen und Zeichnungen sind urheberrechtlich geschützt. Verwertung oder Veröffentlichung, auch einzelner Details, nur mit unserer Genehmigung, Technische Änderungen und Irrtümer vorbehalten.
All representations and drawings are protected by applicable copyright laws. Utilisation or publication, including individual details, only with our written approval. Technical data subject to change. Errors and omissions sxcepted.