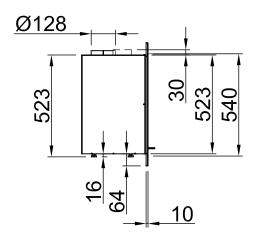

## Linear Cassette XS 500 + frame 45mm

RLA

2016/06/01

△ ~1:20

~1:10

Alle Abbildungen und Zeichnungen sind urheberrechtlich geschützt. Verwertung oder Veröffentlichung, auch einzelner Details, nur mit unserer Genehmigung, Technische Änderungen und Irrtümer vorbehalten.
All representations and drawings are protected by applicable copyright laws. Utilisation or publication, including individual details, only with our written approval. Technical data subject to change. Errors and omissions sxcepted.